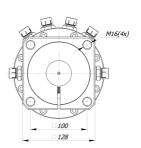

Rotator's upper mount is applied in FLANGE form factor. Rotator commonly is used for rigid mounting on the crane tip or in

assembly with tilt equipment. Rotator is

equipped with locating pins for ease mounting. top.flange.diameter 156mm. top.flange.screw.count 10 10 screws.

Hydraulic rotator FHR 3FF is cost-effective solution generally for seasonal use in forestry, road and building construction, general cargo and material handling.

Rotator's upper mount is applied in FLANGE form factor. Rotator commonly is used for rigid mounting on the crane tip or in assembly with tilt equipment. Rotator is equipped with locating pins for ease mounting. top.flange.diameter 156mm. top.flange.screw.count 10 10 screws.