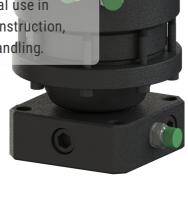

900

200 300 3/8 250 3/8" BSP bar BSP bar bar 15 kN м**10(х10)** 

> Hydraulic rotator FHR 3FF is cost-effective solution generally for seasonal use in forestry, road and building construction, general cargo and material handling.

Hydraulic rotator FHR 3FF is cost-effective solution generally for seasonal use in forestry, road and building construction, general cargo and material handling.

Rotator's upper mount is applied in FLANGE form factor. Rotator commonly is used for rigid mounting on the crane tip or in assembly with tilt equipment. Rotator is equipped with locating pins for ease mounting. top.flange.diameter 156mm. top.flange.screw.count 10 10 screws.