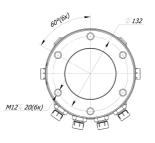

Rotator lower mount is applied in FLANGE form factor to mount direct on grapple / tool surface by fixing with screws

3/8 RSP

For additional information relating to price levels and technical data, please contact sales@formiko.lv

Rotator lower mount is applied in FLANGE form factor to mount direct on grapple / tool surface by fixing with screws

Rotator FHR 3FF based on reliable vane type hydraulic motor which delivers torque up to 900Nm at 25MPa.