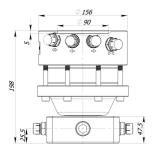

900

200 300 3/8 250 3/8" BSP bar BSP bar bar 15 kN м**10(х10)** 

> Hydraulic rotator FHR 3FF is cost-effective solution generally for seasonal use in forestry, road and building construction, general cargo and material handling.

Rotator lower mount is applied in FLANGE form factor to mount direct on grapple / tool surface by fixing with screws

Rotator FHR 3FF based on reliable vane type hydraulic motor which delivers torque up to 900Nm at 25MPa.